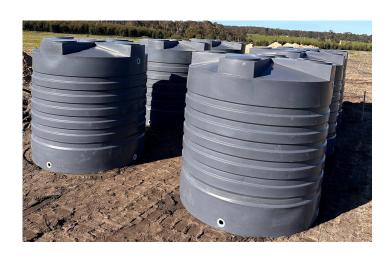

Our tanks are robust and durable yet lightweight for easy handling. Ideal for storing stock, spray, household, and bore water with high salt and iron content.

**Expertise and Commitment** 

With over three decades of experience, Smartstream Technology provides top-notch storage solutions for agriculture. Built to withstand harsh climates, our tanks are designed using cutting-edge technology and rigorous quality control.

## **SPECIFICATIONS**

| 5300lt Round tank                  | 3/4 female high<br>outlet |
|------------------------------------|---------------------------|
| 1900mm diameter<br>x 2020mm height | 1" drain and plug         |