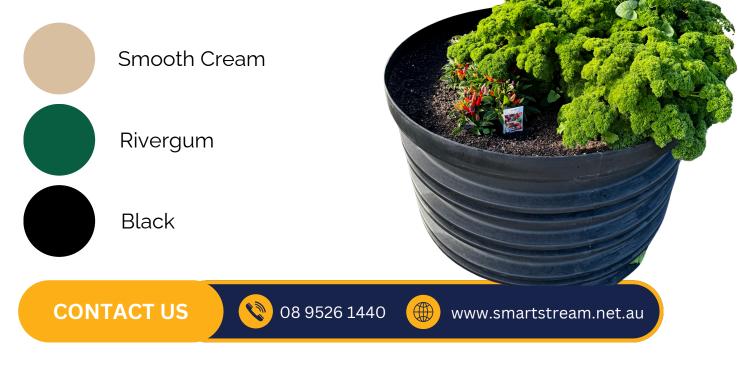

## **SPECIFICATIONS**

| 600mm diameter<br>x 690mm height  | \$300 ea |
|-----------------------------------|----------|
| 1000mm diameter<br>x 730mm height | \$400 ea |

Please see colour swatches available for sale.